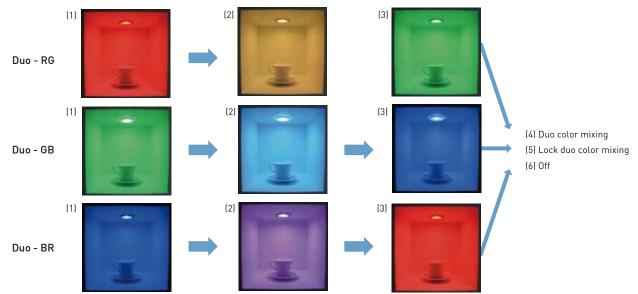

# Duo Color-Mix LED Light

- 2.5 watt (700mA constant current) LED light via one dual LED module with dual color variation
- Compatible power supply: ADC70DU0-TH.1-2, ADC70DU0-TH.1-6
- Colors changing and mixing commanded by touches: Duo changing and mixing steps: Touch (1): color (1) Touch (4): dual color cy
  - Touch (2): color (2)
  - Touch (3): color (3)
- Touch (4): dual color cycle-mixing Touch (5): stop color mixing and lock
- Touch (6): switch off

## 1) Duo R - G - B Changing & Mixing