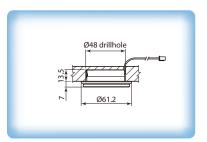

| Illustration | Article Code  | Model                                                                                          | Light color             |
|--------------|---------------|------------------------------------------------------------------------------------------------|-------------------------|
|              |               | Duo Uni-X LED Down Light<br>• With diffuser, Ø48mm drillhole, recessed mounting, bright silver |                         |
|              | 08.000028.271 | DU028NB-RG                                                                                     | red / green             |
|              | 08.000028.281 | DU028NB-GB                                                                                     | green / blue            |
|              | 08.000028.261 | DU028NB-BR                                                                                     | blue / red              |
|              | 08.000028.221 | DU028NB-RCW                                                                                    | red / cool white        |
|              | 08.000028.241 | DU028NB-GCW                                                                                    | green / cool white      |
|              | 08.000028.231 | DU028NB-BCW                                                                                    | blue / cool white       |
|              | 08.000028.211 | DU028NB-WCW                                                                                    | warm white / cool white |
|              |               | Flat surface housing, aluminium, screw fixing                                                  |                         |
| 1 - 10       | 2.22421       | T1220SK-NB                                                                                     | bright silver           |
|              | 1             | Slope surface housing, aluminium, screw fixing                                                 |                         |
|              | 2.22521       | T1220SKSL-NB                                                                                   | bright silver           |