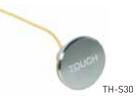

# Duo Color-Mix Power Supply & Accessories

| Illustration | Article Code | Model / Description                                                                                                              |  |
|--------------|--------------|----------------------------------------------------------------------------------------------------------------------------------|--|
|              | 09.972.101   | ADC70DU0.TH.1-3US<br>• Touch changing & mixing<br>• Desk top adaptor, with US plug (100 ~ 240 Vac)<br>• For 1 ~ 3 Duo LEDs       |  |
|              | 09.970.111   | ADC70DU0.TH.1-6US<br>• Touch changing & mixing<br>• Desk top adaptor, with US plug (100 ~ 240 Vac)<br>• For 1 ~ 6 Duo LEDs       |  |
| 200          | 4.04002      | Duo 3-pin distributor, with 2 loop connectors<br>DUO-DS3                                                                         |  |
| 1990         | 4.04006      | Duo 6-pin distributor, with 5 loop connectors<br>DUO-DS6                                                                         |  |
|              | 2.33111      | Touch Surface Knob<br>• Ø29.5mm surface, Ø15mm drillhole<br>• Bright silver, with 2 meters signal wire and connector<br>TH-S30NB |  |
|              | 4.04702      | Duo Changing Extension Wire<br>With pin connectors at both ends<br>DUO-EW100 1 meter                                             |  |
|              | 4.04703      | DUO-EW200 2 meters                                                                                                               |  |