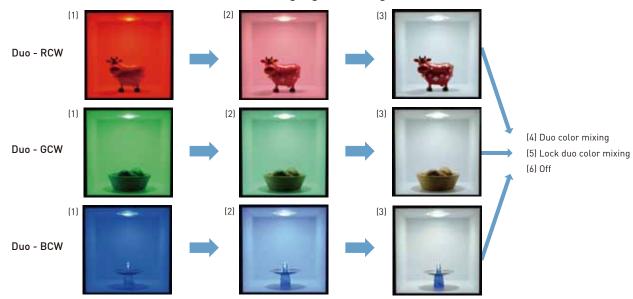

# Duo Color-Mix LED Light

- 2.5 watt (700mA constant current) LED light via one dual LED module with dual color variation
- Compatible power supply: ADC70DU0-TH.1-2, ADC70DU0-TH.1-6
- Colors changing and mixing commanded by touches: Duo changing and mixing steps: Touch (1): color (1) Touch (4): dual color cy
  - Touch (2): color (2)
  - Touch (3): color (3)
- Touch (4): dual color cycle-mixing Touch (5): stop color mixing and lock
- Touch (6): switch off

### 2) Duo cool white (CW) and R - G - B changing & mixing