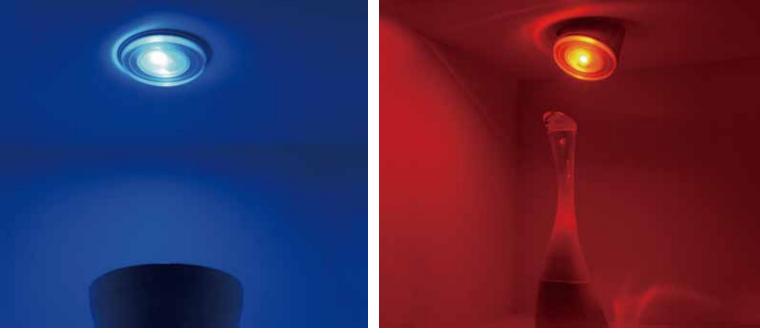

# Duo Color-Mix LED Light

- 7 different combinations of duo color-mix
- Recessed mount, push-fit installation or surface mount with T1220SK & T1220SKSL
- Compatible with DUO LED power supply ADC70DU0.1-3 & 1-6

# Duo Color-Mix LED Light

- 2.5 watt (700mA constant current) LED light via one dual LED module with dual color variation
- Compatible power supply: ADC70DU0-TH.1-2, ADC70DU0-TH.1-6
- Colors changing and mixing commanded by touches: Duo changing and mixing steps: Touch (1): color (1) Touch (4): dual color cy
  - Touch (2): color (2)
  - Touch (3): color (3)
- Touch (4): dual color cycle-mixing Touch (5): stop color mixing and lock
- Touch (6): switch off